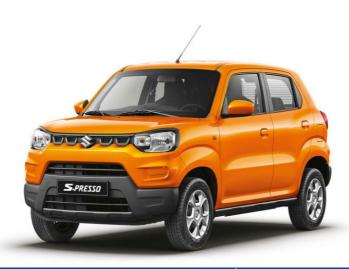

## S.PRESSO

| TECHNICAL CHARACTERISTICS        | SPRESSO GL 5D 998p MT |
|----------------------------------|-----------------------|
| ENGINE                           |                       |
| Number of cylinders              | 3                     |
| Max torque Nm                    | 90 / 3500             |
| Max power HP/rpm                 | 68 / 5500             |
| Displacement (cc)                | 998                   |
| Fuel type                        | Petrol                |
| BODY                             |                       |
| Body style                       | Compacts              |
| Number of doors                  | 5                     |
| DIMENSIONS                       |                       |
| Ground clearance (mm)            | 180                   |
| Wheelbase (mm)                   | 2380                  |
| Dimensions (Lxwxh) in mm         | 3565*1520*1567        |
| TRANSMISSION                     |                       |
| Gearbox                          | Manual                |
| WEIGHT/CAPACITIES                |                       |
| Number of seats                  | 5                     |
| Curb weight (kg)                 | 770                   |
| Fuel tank capacity (L)           | 27                    |
| BRAKES                           |                       |
| Rear brake                       | Drums                 |
| Front brake                      | Ventilated discs      |
| SUSPENSIONS                      | Torsion bar           |
| Rear suspension Front suspension | MacPherson strut      |
| TYRES                            | MacFile(SOII Strut    |
| Tyre dimension                   | 165/70R14             |
|                                  |                       |
| EXTERIOR                         | SPRESSO GL 5D 998p MT |
| Wheels                           | Steel with hubcap     |
| Door handles  Pear mirrors       | Body colour           |
| Door mirrors                     | Body colour           |
| Adjustable side mirrors          | Electric Podry solour |
| Bumper - Front&Rear              | Body colour           |
| INTERIOR & COMFORT               | SPRESSO GL 5D 998p MT |
| Power Steering                   | <b>✓</b>              |
| Parking sensor                   | Rear                  |
| Upholstery                       | Fabric                |
| Steering wheel                   | Urethane              |
| Central door locking             | Yes                   |