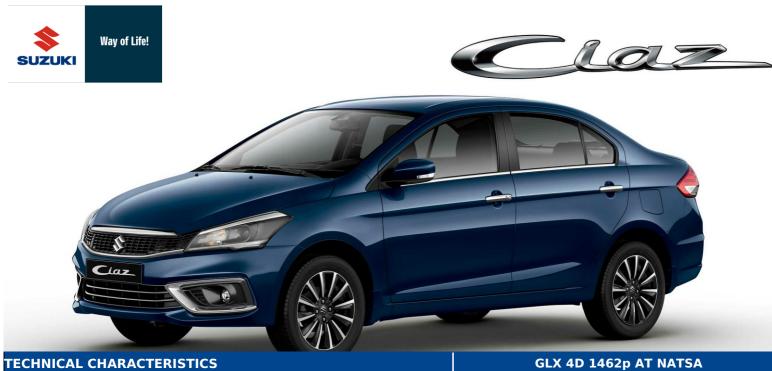

| TECHNICAL CHARACTERISTICS | GLA 4D 1402P AT NATSA |
|---------------------------|-----------------------|
| ENGINE                    |                       |
| Number of cylinders       | 4                     |
| Valves/cylinder           | 4                     |
| Fuel type                 | Petrol                |
| Displacement (cc)         | 1462                  |
| Max power HP/rpm          | 95 / 6000             |
| Max torque Nm             | 130 / 4400            |
| Fuel System               | multipoint injection  |
| BODY                      |                       |
| Body style                | Sedan                 |
| Number of doors           | 5 doors               |
| DIMENSIONS                |                       |
| Dimensions (Lxwxh) in mm  | 4490*1730*1475        |
| Wheelbase (mm)            | 2650                  |
| Ground clearance (mm)     | 160                   |
| TRANSMISSION              |                       |
| Gearbox                   | Automatic             |
| WEIGHT/CAPACITIES         |                       |
| Fuel tank capacity (L)    | 43                    |
| Curb weight (kg)          | 1020                  |
| Gross vehicle weight (kg) | 1500                  |
| Number of seats           | 5                     |
| BRAKES                    |                       |
| Rear brake                | Drums                 |
| Front brake               | Ventilated discs      |
| SUSPENSIONS               |                       |
| Rear suspension           | Torsion bar           |
| Front suspension          | Coil type S           |
| TYRES                     |                       |
| Tyre dimension            |                       |
| EXTERIOR                  | GLX 4D 1462p AT NATSA |
| Wheels                    | Aluminium             |
| Door mirrors              | Body colour           |
| Adjustable side mirrors   | Electric              |
| Folding side mirrors      | Electric              |
| Bumper - Front&Rear       | Body colour           |
| INTERIOR & COMFORT        | GLX 4D 1462p AT NATSA |
| Push & start system       | ✓                     |
| Steering wheel            | Leather               |
| Upholstery                | Semi leather          |
|                           |                       |